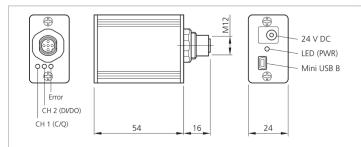

| Function |  |  |  |  |  |  |            |   |
|----------|--|--|--|--|--|--|------------|---|
| IO-Link  |  |  |  |  |  |  | <b>( E</b> | Z |

| Technical data (typ.)                | +20°C, 24 V DC                                                                                                   |
|--------------------------------------|------------------------------------------------------------------------------------------------------------------|
| Inverse polarity protection          | Yes                                                                                                              |
| Power supply                         | 5 V / 500 mA (PC USB), 24 V / 80 mA (IO-Link device from USB), 24 V / 1 A (IO-Link device from the power supply) |
| Protection class                     | III, operation on protective low voltage                                                                         |
| To be used for                       | For devices with IODD Specification 1.0.1 and 1.1                                                                |
| Scope of delivery                    | USB IO-Link Master V2, USB A-B cable, Power supply 24 V DC / 24 W                                                |
| Functions                            | With PC                                                                                                          |
| Communication                        | IO-Link specification V 1.1, IO-Link port class A                                                                |
| Ambient temperature during operation | 0 +45 °C                                                                                                         |
| Protection type                      | IP 20                                                                                                            |
| Connection                           | USB (Mini USB B, TYPE 2.0)                                                                                       |
| Connection 2                         | Socket, M12                                                                                                      |
| Connection 3                         | Power supply                                                                                                     |
|                                      |                                                                                                                  |
| More information / accessories       | https://www.di-soric.com/210075                                                                                  |