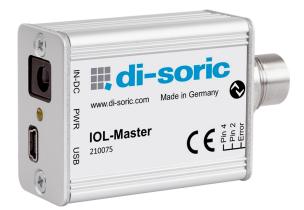

- Universal IO-Link Master with PC software
- For devices with IODD Specification 1.0.1 and 1.1
- Status LED for IO-Link and SIO mode
- M12 connection for devices
- Up to 80 mA over USB connection
- Up to 1 A with AC adapter

| Function |  |  |  |  |  |  |            |   |
|----------|--|--|--|--|--|--|------------|---|
| IO-Link  |  |  |  |  |  |  | <b>( E</b> | Z |

| Technical data (typ.)                | +20°C, 24 V DC                                                                                                   |
|--------------------------------------|------------------------------------------------------------------------------------------------------------------|
| Inverse polarity protection          | Yes                                                                                                              |
| Power supply                         | 5 V / 500 mA (PC USB), 24 V / 80 mA (IO-Link device from USB), 24 V / 1 A (IO-Link device from the power supply) |
| Protection class                     | III, operation on protective low voltage                                                                         |
| To be used for                       | For devices with IODD Specification 1.0.1 and 1.1                                                                |
| Scope of delivery                    | USB IO-Link Master V2, USB A-B cable, Power supply 24 V DC / 24 W                                                |
| Functions                            | With PC                                                                                                          |
| Communication                        | IO-Link specification V 1.1, IO-Link port class A                                                                |
| Ambient temperature during operation | 0 +45 °C                                                                                                         |
| Protection type                      | IP 20                                                                                                            |
| Connection                           | USB (Mini USB B, TYPE 2.0)                                                                                       |
| Connection 2                         | Socket, M12                                                                                                      |
| Connection 3                         | Power supply                                                                                                     |
|                                      |                                                                                                                  |
| More information / accessories       | https://www.di-soric.com/210075                                                                                  |